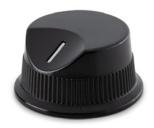

## **Control knurled knobs**

## With pointer, Duroplast

## MATERIAL

Phenolic based (PF) Duroplast, black colour, glossy finish. White pad-printed index line, placed at 180° from the transverse pressure screw.