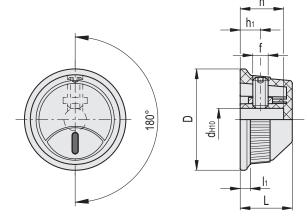

## MATERIAL

Phenolic based (PF) Duroplast, black colour, glossy finish. White pad-printed index line, placed at 180° from the transverse pressure screw.

## STANDARD EXECUTION

Plain blind hole, fixing by means of a transverse pressure screw according to UNI 5929-85 in AISI 304 stainless steel (headless screw with hexagonal socket and cupped end) which screws into the AISI 304 stainless steel nut. Supplied.

ELESA Original design

| Code  | Description   | D  | <b>d</b> H10 | L    | lı  | h    | h1 | f  | 2,7 |
|-------|---------------|----|--------------|------|-----|------|----|----|-----|
| 66851 | MI.404/35 N-6 | 35 | 6            | 18   | 3.5 | 15   | 7  | M5 | 11  |
| 66853 | MI.404/40 N-8 | 40 | 8            | 20.5 | 4   | 17.5 | 7  | M5 | 17  |
| 66855 | MI.404/45 N-8 | 45 | 8            | 23   | 5   | 15   | 10 | M5 | 19  |