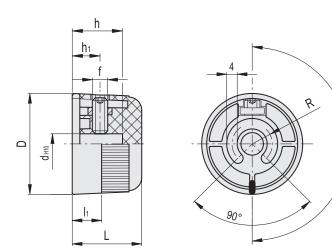

### STANDARD EXECUTION

Plain blind hole, fixing by means of a transverse pressure screw according to UNI 5929-85 in AISI 304 stainless steel (headless screw with hexagonal socket and cupped end) which screws into the AISI 304 stainless steel nut. Supplied.

#### FEATURES

A limited manoeuvre angle is possible by fitting stop pins in the rear guide slot.

ELESA Original design

| Code   | Description      | D  | <b>d</b> н10 | L    | 11   | h    | hı | f  | R   | 52 |
|--------|------------------|----|--------------|------|------|------|----|----|-----|----|
| 152861 | MI.304/35-CR N-6 | 35 | 6            | 24.5 | 10   | 18   | 11 | M5 | 6.2 | 21 |
| 152863 | MI.304/40-CR N-8 | 40 | 8            | 27.5 | 11.5 | 20   | 11 | M5 | 8   | 30 |
| 152865 | MI.304/45-CR N-8 | 46 | 8            | 29.5 | 12.5 | 21.5 | 11 | M5 | 8.4 | 41 |