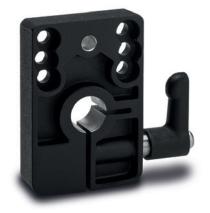

## FEATURES AND APPLICATIONS

BSA52-E locking bases allow an easy and quick locking of the spindles after their positioning. Ø 6.1 mm hole to fit the referring pin of the indicator. Handle positioned either on the right or on the left. Fitting to the machine by means of two cylindrical-head screws (not included in the supply).