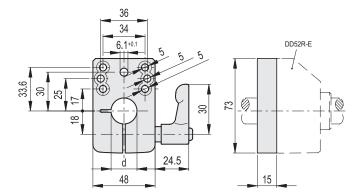

## FEATURES AND APPLICATIONS

BSA52-E locking bases allow an easy and quick locking of the spindles after their positioning. Ø 6.1 mm hole to fit the referring pin of the indicator. Handle positioned either on the right or on the left. Fitting to the machine by means of two cylindrical-head screws (not included in the supply).

| Code     | Description | <b>d</b> F9 | 52  |
|----------|-------------|-------------|-----|
| CE.99091 | BSA52-E-12  | 12          | 234 |
| CE.99093 | BSA52-E-14  | 14          | 232 |
| CE.99094 | BSA52-E-15  | 15          | 230 |
| CE.99095 | BSA52-E-16  | 16          | 228 |
| CE.99099 | BSA52-E-20  | 20          | 226 |